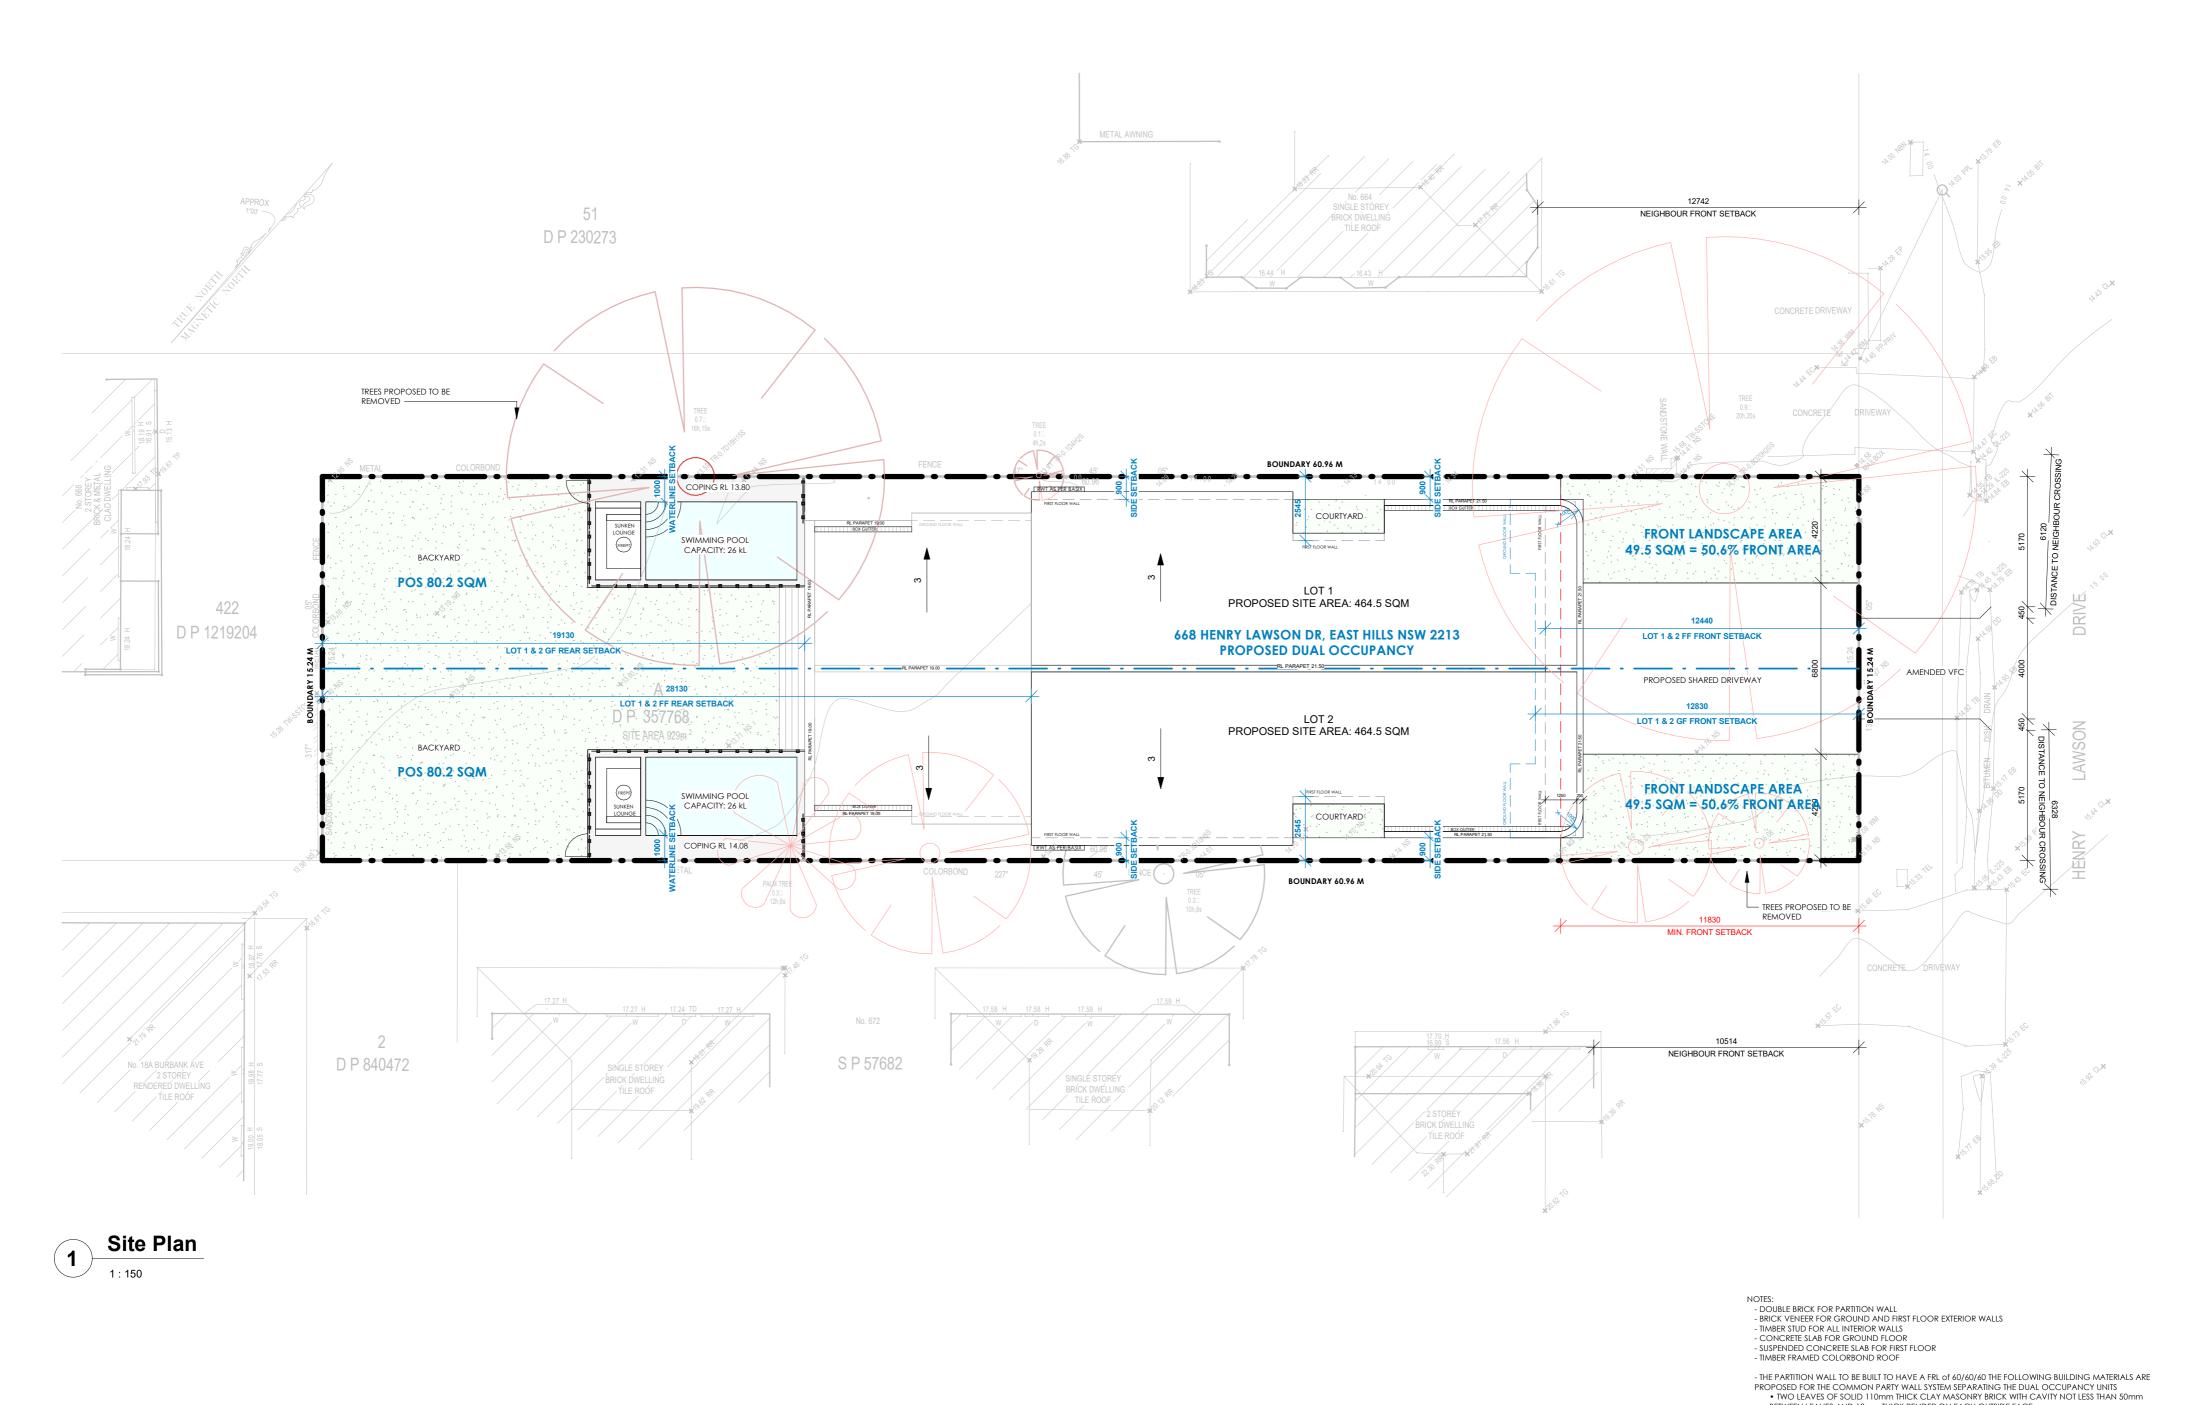

668 HENRY LAWSON DRIVE, EAST HILLS, NSW 2213

RISES SITE PLAN 1:150 @ A2 PROPOSED ATTACHED DUAL OCCUPANCY

003